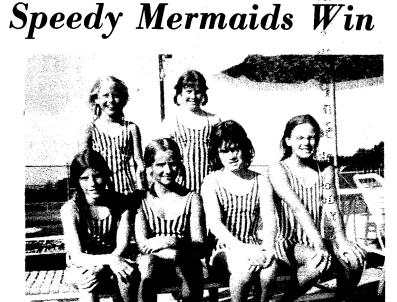

Pam Smithy, Allison Walp, Trisha Smith, Lora Gilchrist, Libby Richardson and Robin Smith were winners in relay events at the junior olympics. Pam, Libby, Trisha and Robin set a meet record in the 9-10 girls free relay and Allison, Lora, Robin and Trisha were first in the medley relay.

Robin Smith also set a meet record in the 50 meter butterfly and was first in the 50 meter back event and the 200 meter dash.

In the junior olympics at Keating Natatorium on July 7 and 8, Terrace Park finished eighth of the 47 teams participating.