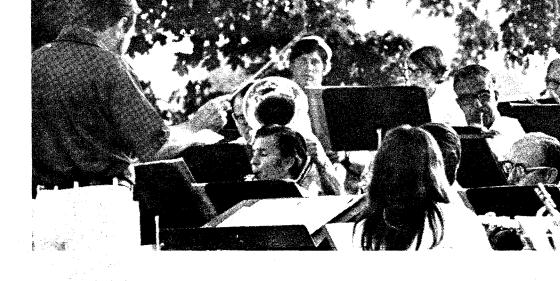

## **Scouts Gain Skills At Camp**

Brad Anderson, Life Scout, and Robbie Gundlach and Jamie Allison, Scouts are shown just before leaving for a week at camp.

Twenty-six scouts from Troop 286 spent last week at Camp Craig. The boys cooked their own meals and worked on badges and advancement.