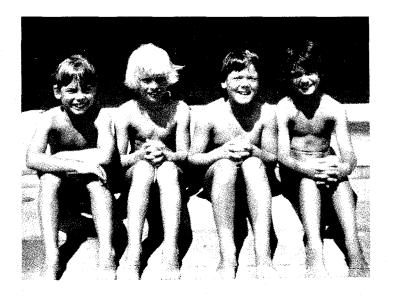

## **Scouts Gain Skills At Camp**

Brad Anderson, Life Scout, and Robbie Gundlach and Jamie Allison, Scouts are shown just before leaving for a week at camp.

Twenty-six scouts from Troop 286 spent last week at Camp Craig. The boys cooked their own meals and worked on badges and advancement.